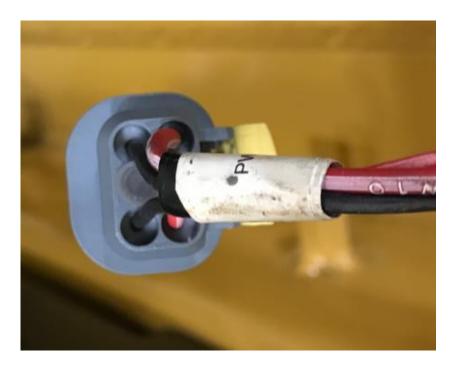

#### Instructions:

Missing wire seals. In connector CON17 main power into IFM controller.

Below: water intrusion corroding wire.