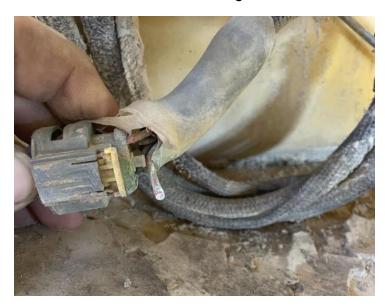

#### Instructions:

Missing wire seals. In connector CON17 main power into IFM controller.

Below: water intrusion corroding wire.