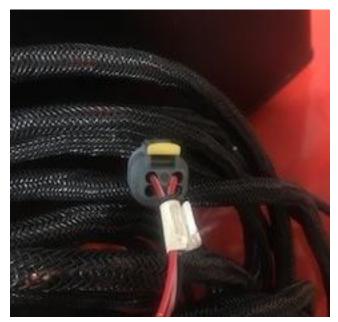

King IFM controller not broadcasting voltage to shift hoist circuit. Failure: Possible water intrusion at IFM power and ground connector causing failure

(Con17).

**COMPLETION**: Inspect, replace connector, pins, and install wire seals. Reuse two cavity plugs.

#### Instructions:

Missing wire seals. In connector CON17 main power into IFM controller.

Below: water intrusion corroding wire.