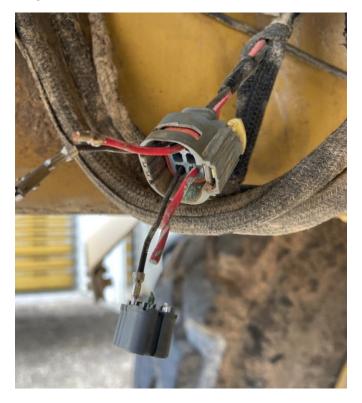

# PRODUCT UPDATE (PU)

**BULLETIN** : PU2023-01 - Page 3 of 3

Pin to wire connection failure.

Repair completed.